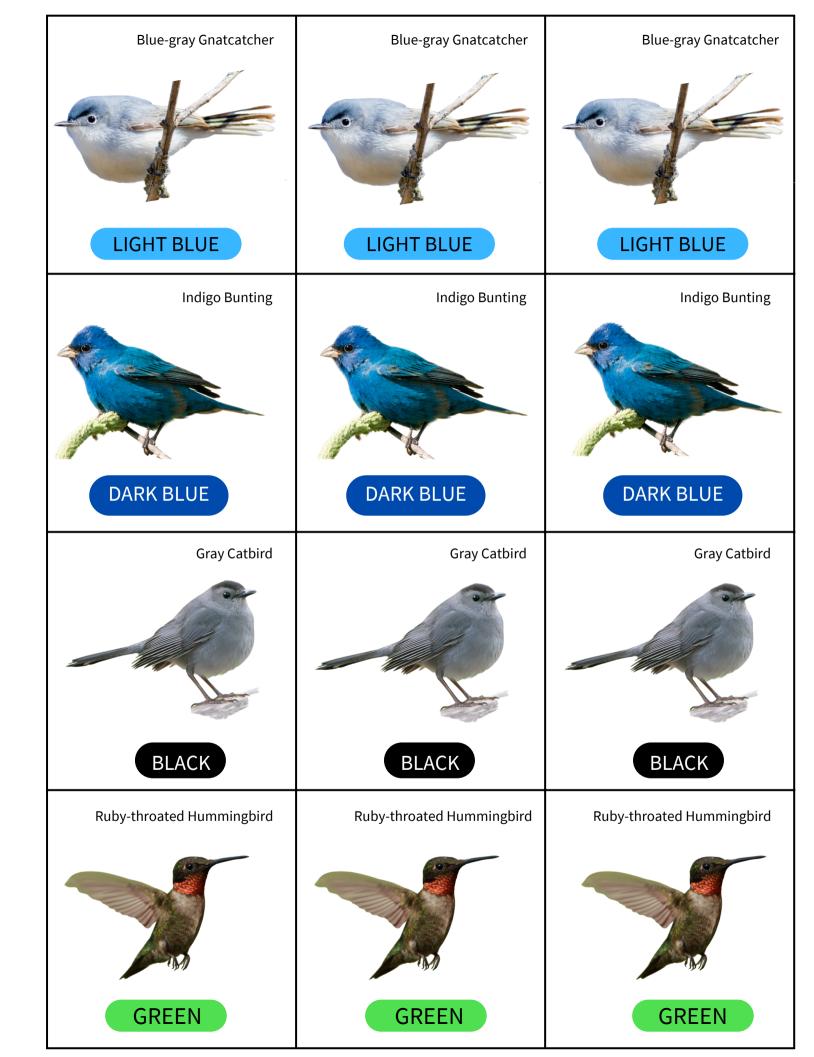

Migration Hurdles Student Card

Migration Hurdles Student Card

Migration Hurdles Student Card

Migration Hurdles Student Card

Migration Hurdles Student Card

Migration Hurdles Student Card

Migration Hurdles Student Card

Migration Hurdles Student Card

Migration Hurdles Student Card

Migration Hurdles Student Card

Migration Hurdles Student Card

Migration Hurdles Student Card

Migration Hurdles Student Card